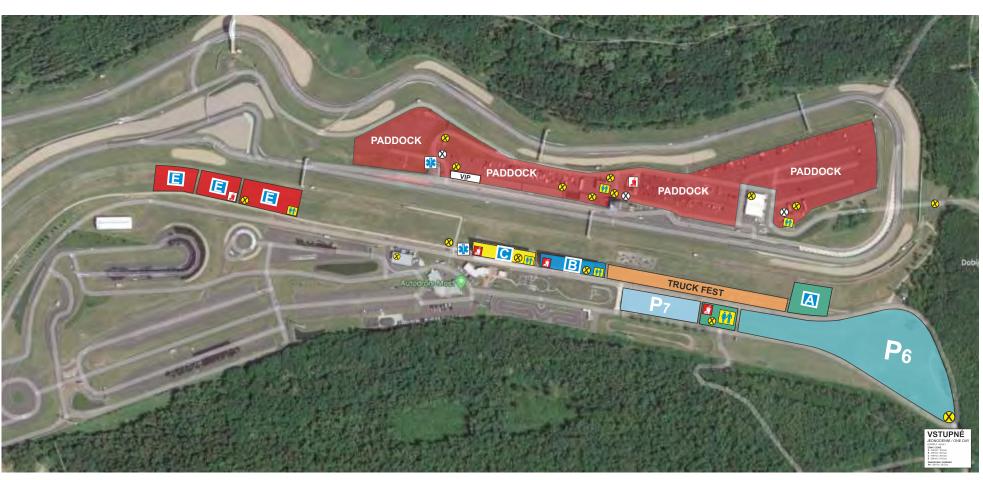

## Important information!!! (CZECH TRUCK PRIX)

Due to the continuation of the measures to prevent the spread of the coronavirus and COVID-19, the crowd figures have been limited over the Czech Truck Prix race weekend. That is why the organiser has proceeded to divide the area into separate zones on the Spectator Hill (Zone A to E, see the map). You can buy a single-day ticket for any of these zones, but always only until the limited number of places run out.

On presentation of your ticket at the entrance to the Autodrom complex, a zone entrance bracelet will be affixed to your wrist admitting you to enter a particular zone depending on the wristband colour. You are not allowed to move outside your zone except for access.

DIV. ZÓNY / SPEC. ZONES

MEDICAL / MEDICAL
WC
OBČERSTVENÍ / REFRESHMENT
DEZINFEKCE / DESINFEKTION

BIOODPAD / BIOWASTE